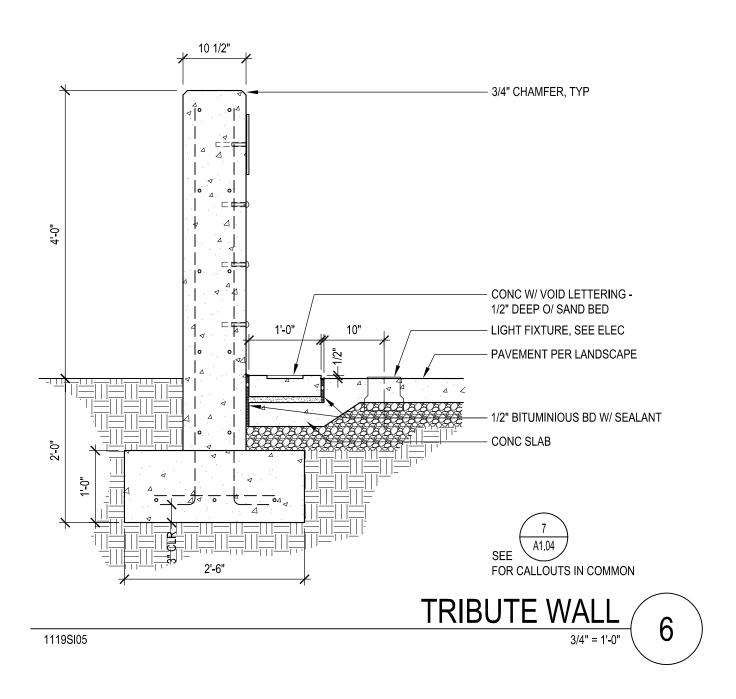

| WOODLAN               | D HIGH SCHOOL         | 1119.000 | McGRANAHAN architects | 253<br>383 3097 |
|-----------------------|-----------------------|----------|-----------------------|-----------------|
| TITLE:<br>REFERENCE:  | TRIBUTE WALL<br>A1.04 |          | ASK-157               | 253<br>383 3084 |
| SCALE:<br>ISSUED FOR: | 3/4" = 1' - 0"        |          | REVISED: DKS          |                 |
| DATE:                 | 03.06.15              |          | DRAWN BY:             |                 |