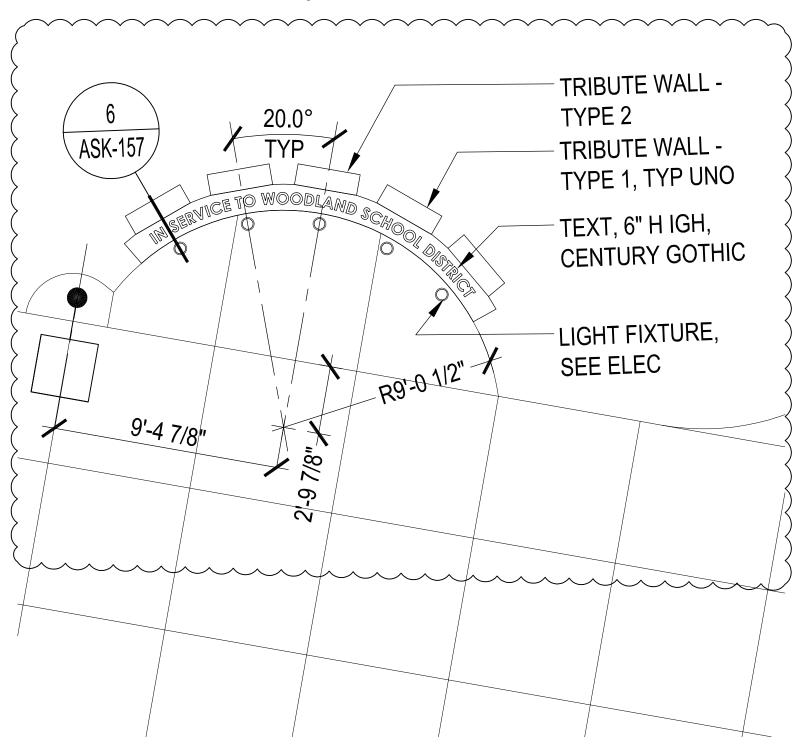

| WOODLAN               | D HIGH SCHOOL         | 1119.000 | McGRANAHAN architects | 253<br>383 3097 |
|-----------------------|-----------------------|----------|-----------------------|-----------------|
| TITLE:<br>REFERENCE:  | TRIBUTE WALL<br>A1.04 |          | ASK-157               | 253<br>383 3084 |
| SCALE:<br>ISSUED FOR: | 3/4" = 1' - 0"        |          | REVISED: DKS          |                 |
| DATE:                 | 03.06.15              |          | DRAWN BY:             |                 |