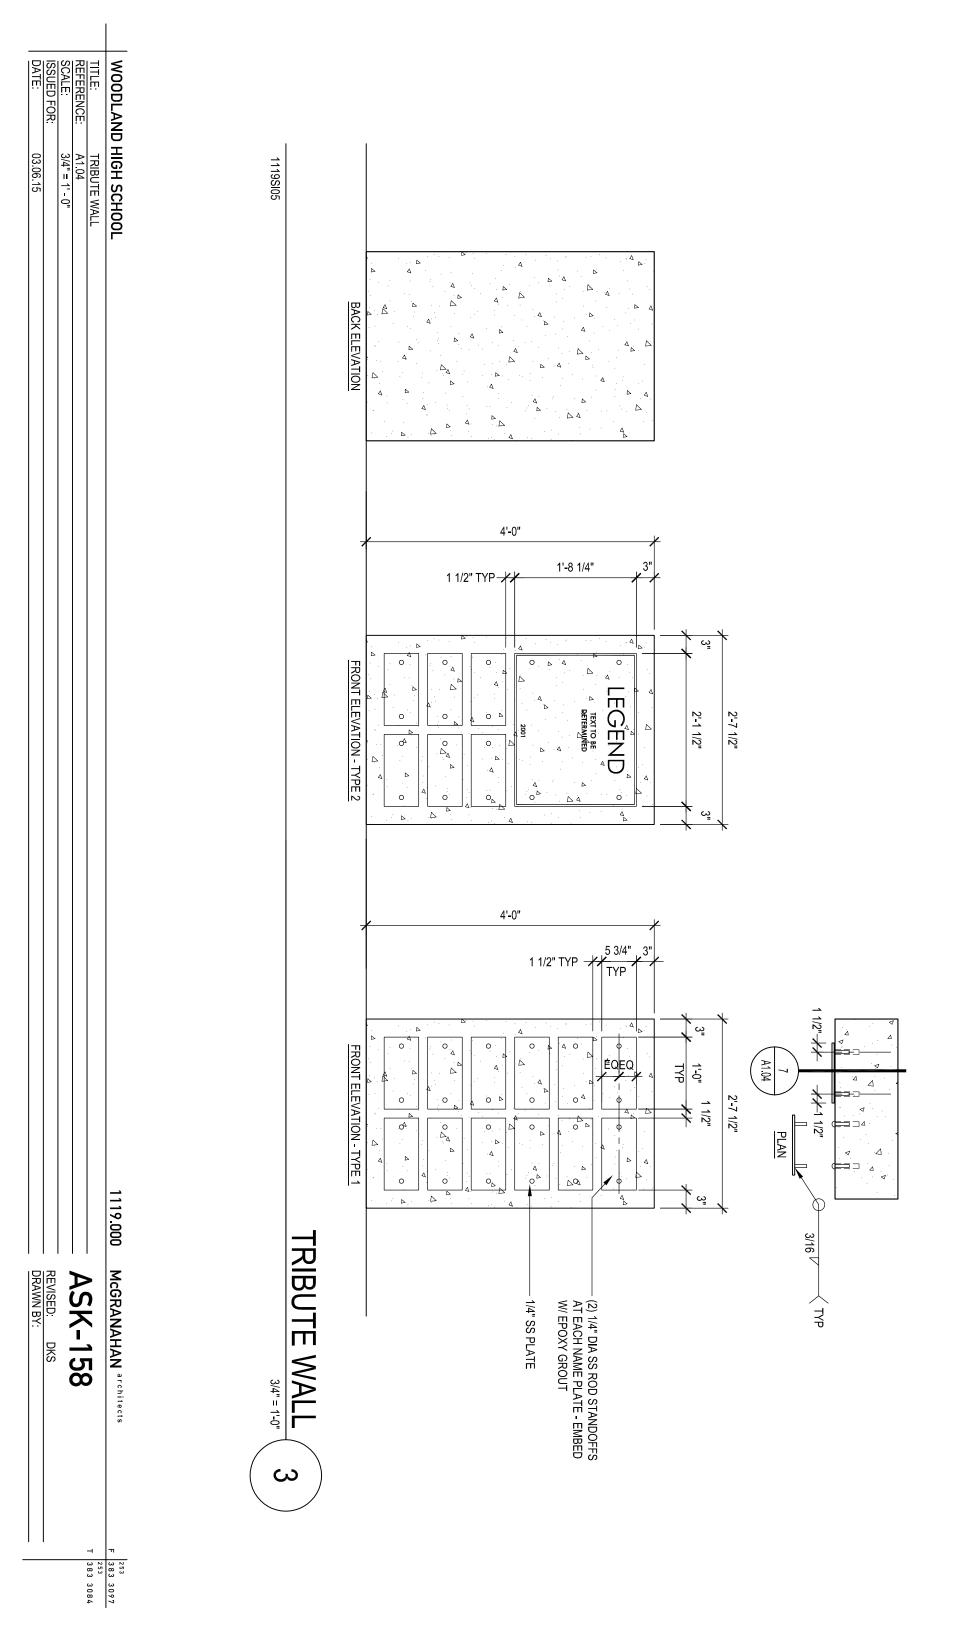

- Provide the "Wall of Tribute" per the attached drawings and details.
- Include the "legend" plaque and the type C and D plaques shown on ASK-159. Plaques are 1/4" thick stainless steel with a beveled perimeter edge and etched letters painted black. Finish is #4 brushed.
- Provide in grade light fixtures as shown in the attached sketches (ASK-156 through ASK-159). Fixtures shall be
  by Kim #LTV768WF/9L4KUV TR60. Splice and extend existing exterior site lighting circuit 1H01-39 from
  adjacent AL1 fixture.
- Revise irrigation per LSK-XXX

## TRIBUTE WALL - PLAQUES

1119SI05

| WOODLAN     | D HIGH SCHOOL                  | 1119.000 | McGRANAHAN architects |   | 253<br>383 3097 |
|-------------|--------------------------------|----------|-----------------------|---|-----------------|
| TITLE:      | TRIBUTE WALL - PLAQUE SCHEDULE |          | A 017 4 T 0           |   | 253<br>383 3084 |
| REFERENCE:  | A1.04                          |          | ASK-159               | • | 303 3004        |
| SCALE:      | 3/4" = 1' - 0"                 |          | 71011 107             |   |                 |
| ISSUED FOR: |                                |          | REVISED: DKS          |   |                 |
| DATE:       | 03.06.15                       |          | DRAWN BY:             |   |                 |