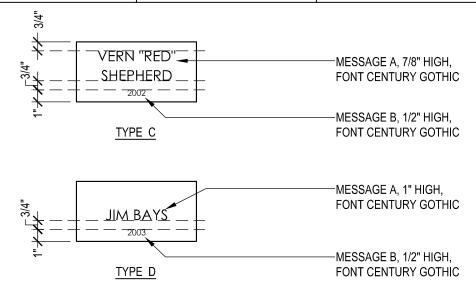

- Provide the "Wall of Tribute" per the attached drawings and details.
- Include the "legend" plaque and the type C and D plaques shown on ASK-159. Plaques are 1/4" thick stainless steel with a beveled perimeter edge and etched letters painted black. Finish is #4 brushed.
- Provide in grade light fixtures as shown in the attached sketches (ASK-156 through ASK-159). Fixtures shall be
  by Kim #LTV768WF/9L4KUV TR60. Splice and extend existing exterior site lighting circuit 1H01-39 from
  adjacent AL1 fixture.
- Revise irrigation per LSK-XXX

| PLAQUE SCHEDULE |                     |           |         |  |
|-----------------|---------------------|-----------|---------|--|
| SIGN<br>TYPE    | MESSAGE A           | MESSAGE C | REMARKS |  |
| С               | VERN "RED" SHEPHERD | 2001      |         |  |
| С               | SUSIE PATCHING      | 2002      |         |  |
| D               | JIM BAYS            | 2003      |         |  |
| С               | BRUCE FLANAGAN      | 2003      |         |  |
| D               | PAUL CLINE          | 2006      |         |  |
| С               | ANSGAR SCHEI        | 2008      |         |  |
|                 |                     |           |         |  |
|                 |                     |           |         |  |

## TRIBUTE WALL - PLAQUES

1119SI05

| WOODLAN     | D HIGH SCHOOL                  | 1119.000 | McGRANAHAN architects |   | 253<br>383 3097 |
|-------------|--------------------------------|----------|-----------------------|---|-----------------|
| TITLE:      | TRIBUTE WALL - PLAQUE SCHEDULE |          | A 017 4 T 0           |   | 253<br>383 3084 |
| REFERENCE:  | A1.04                          |          | ASK-159               | • | 303 3004        |
| SCALE:      | 3/4" = 1' - 0"                 |          | 71011 107             |   |                 |
| ISSUED FOR: |                                |          | REVISED: DKS          |   |                 |
| DATE:       | 03.06.15                       |          | DRAWN BY:             |   |                 |